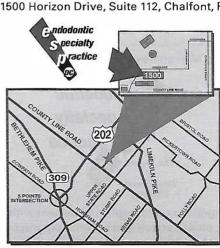

#### From Quakertown Area:

Diner and turn left, then make an immediate right onto County Line Road, crossing over Route 202. The third light is Horizon Drive.

Make a left onto Horizon Drive. See #1 below.

Take 309 South to the first light past Zoto's

Nake a left onto Horizon Drive. See #1 b

## From Fort Washington Area:

Take 309 North to the 202 bypass (exit on the right). Follow the 202 bypass to County Line Road. Make a left onto County Line Road. The second light is Horizon Drive. Make a right onto Horizon Drive. See #1 below.

## From Doylestown Area:

Take 202 South to County Line Road and turn left. The third light is Horizon Drive. Make a left onto Horizon Drive. See #1 below.

Alternate: Take 202 bypass South and turn right onto County Line Road. Turn right at the second light onto Horizon Drive. See #1 Below.

### From Plymouth Meeting Area: Take 202 North, crossing over Route 309. You

light, make a left onto County Line Road. The first road on the right is Horizon Drive. Make a right onto Horizon Drive. See #1 below.

are now on Upper State Road. At the fourth

**#1** - Once on Horizon Drive, turn right onto the second driveway on the right (directly across from the water tower). We are located around the back of the building.

Endodontic Specialty Practice County Line Road at Highpoint
 1500 Horizon Drive, Suite 112, Chalfont, PA